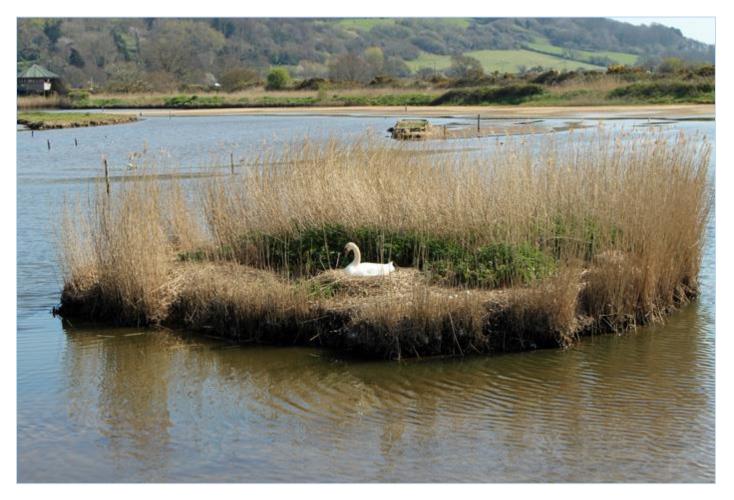

## WINSHAM E-LETTER

No.635

24th April 2021

Jan & I visited one of our favourite spots during the week-Seaton Wetlands-and spotted this swan's nest. Well worth a visit at almost any time of the year. Easy and safe access and lovely for kids of all ages!