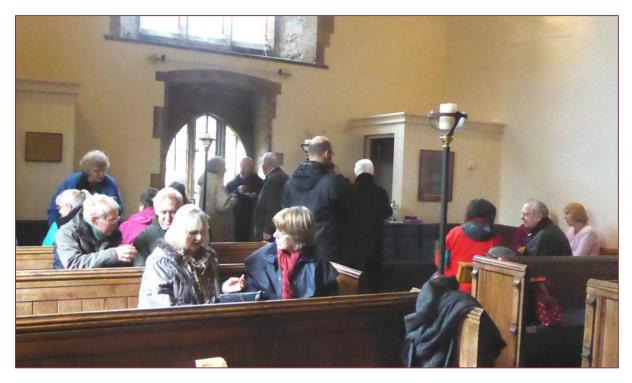

The Coffee Morning held in St. Stephens was a great success. It will now become a regular event on the last Wednesday morning of each month.