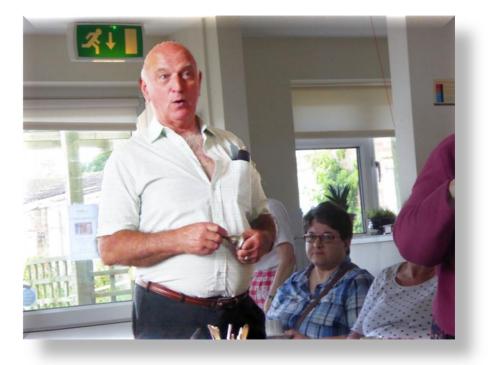

The Winsham Community Resource Centre (aka 'the old band hut') held its first fund raiser last Wednesday at the Davies Close Community Room. Here, Larry Marsh, newly elected Chairman of the management committee is explaining to the gathering the tasks that lay ahead. The event raised £130, so work on refurbishment will start very soon. Click on picture for more information about the WCRC.