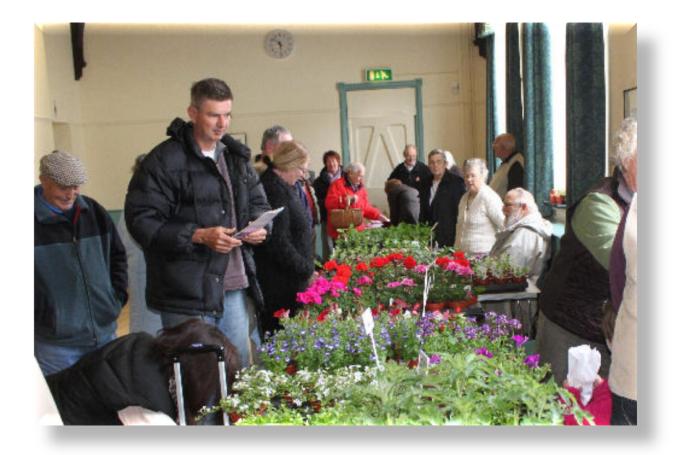

Despite the poor weather, the Horticultural Society's Plant Sale on Saturday morning attracted a good crowd of keen gardeners.

| INO. 240                                        | 5 N                                               | 1ay 2012                                        |
|-------------------------------------------------|---------------------------------------------------|-------------------------------------------------|
| Our bus service has<br>been saved               | The 99 Bus will be<br>reinstated at end of<br>May | Click Here for new<br>timetable and<br>comments |
| Neighbourhood<br>Watch News                     | Some local problems-<br>be vigilant               | Click HERE for<br>more information              |
| Winsham Parish<br>Council                       | Updated Officers and<br>Members list              | Click HERE                                      |
| Some changes to<br>Diamond Jubilee<br>Programme | Inauguration of<br>Jubilee Hall Jubilee<br>Gate   | <u>Click HERE for</u><br><u>details</u>         |