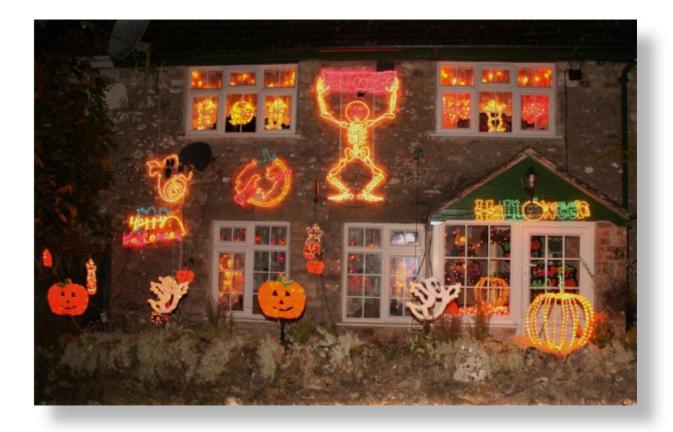

Halloween, despite the reservations of some church folk, brightens for most of us the transition from autumn to winter. The display at Malt Houses, at the end of Church Street, will be followed in just a few weeks, no doubt, by a Christmas display. This and many other seasonal illuminations with which people in Winsham decorate their homes are always a treat. CLICK HERE to see the Halloween Party Pics.